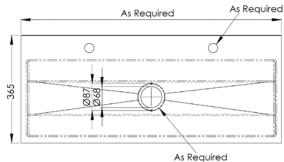

### **FEATURES & BENEFITS:**

- Constructed from 1.2mm 304 or 316 grade satin stainless steel
- · Outlet as required
- · Length as required
- Tap holes as required
- Available pre-plumbed
- Splashback height modified on request
- Available with optional lockable lid
- Wall brackets manufactured from 40mm x 6mm stainless flat bar with pre-drilled fixing holes
- 1200mm, 1500mm, 1800mm and 2400mm available off the shelf in 304 grade stainless steel with radius top corners and centre outlet

# Corner - Off the shelf trough

Front

Side

Suggested mounting height for drinking trough:

Infant - 550mm
Primary - 700mm
Secondary - 900mm

Suggested mounting height for wash trough:

Infant - 550mm Primary - 650mm Secondary - 700mm