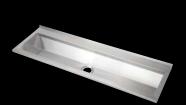

### M-PT-7

The unique design of this trough makes it ideal for situations when plumbing cannot be concealed in a wall. This versatile design also allows for pillar taps or bubblers to be installed, making it perfect for use in schools.

### **FEATURES & BENEFITS:**

- Constructed from 1.2mm 304 or 316 grade satin stainless steel
- · Outlet as required
- · Length as required
- Tap holes as required
- Available pre-plumbed
- Splashback height modified on request
- Available with optional lockable lid
- Wall brackets manufactured from 40mm x 6mm stainless flat bar with pre-drilled fixing holes
- 1200mm, 1500mm, 1800mm and 2400mm available off the shelf in 304 grade stainless steel with radius top corners and centre outlet