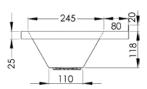

### **FEATURES & BENEFITS:**

- Constructed from 1.2mm 304 or 316 grade satin stainless steel
- · Outlet as required
- · Length as required
- Tap holes as required
- Available pre-plumbed
- Splashback height modified on request
- Available with optional lockable lid
- Wall brackets manufactured from 40mm x 6mm stainless flat bar with pre-drilled fixing holes
- 1200mm, 1500mm, 1800mm and 2400mm available off the shelf in 304 grade stainless steel with radius top corners and centre outlet

# Corner - Off the shelf trough

Front

Side

Suggested mounting height for drinking trough:

Infant - 550mm
Primary - 700mm
Secondary - 900mm

Suggested mounting height for wash trough:

Infant - 550mm Primary - 650mm Secondary - 700mm